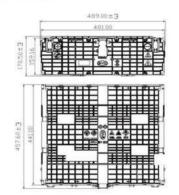

sidue capacity vs storage time at Different Temperatures





#### Charge at Different Rate:

After fully discharged at 23+2 T with 0.SC discharge current, lhe cell is charged at different C-rate to 3.80V.

C-rate Charge Curve@RT



Avaibbls Capacity gh)

#### Design life (yesrs) at Different Temperatures





#### Expected number of cycles VS DOD at Different Temperatures

#### Battery Capacity at Different Temperatures



## Battery module technical parameters

Nominal Voltage Nominal Capacity Length\* Width\* Height Weight Charging Method Charging Current **Discharging Method Discharging Current** Discharge Cut-off Voltage **Operating Temperature** 

25.6V 200Ah 489\*457.6\*170.5mm About 56.3Kg CC/CP/CV 100A CC/CP 120A 2.5V/CELL Charging: 0~+50°C Discharging: -20~+55℃

#### Dimensions



# Safety instructions

## Observe the following precautions Battery handling guide

- :Risks of explosion
- Do not subject the battery pack to strong impacts.
- Do not crush or puncture the battery pack.
- Do not dispose of the battery pack in a fire.
- Risks of fire
- Do not expose the battery pack to temperatures in excess of 50°C.
- Do not place the battery pack near a heat source, such as a fireplace.
- Do not expose the battery pack to direct sunlight.
- Do not allow the battery connectors to touch conductive objects such as wires.
- Risks of electric shock
- Do not disassemble the battery pack.
- Do not touch the battery pack with wet hands.
- Do not expose the battery pack to moisture or liquids.
- Keep the battery pack away from children and animals.
- Risks of damage to the batt