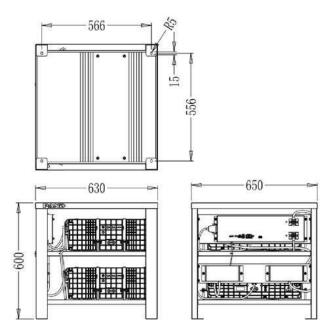

| 3       |

### Features:

- High efficiency, energy saving and stable power supply;
- High performance, high safety lithium iron phosphate energy storage battery;
- Easy Installation and Uninterruptible Maintenance.
- The capacity configuration is flexible and changeable, supports up to 32 systems in parallel, and the capacity is up to 320kWh.
- Comply with IEC62619, IEC60730 etc. standard

## Application:

- Renewable energy storage
- Smart power grids and microgrids system
- Distributed energy storage system
- Hybrid energy storage system such as solar and wind
- Home energy storage system
- Solar power generation grid/off-grid
- Energy storage system
- Emergency lighting system
- Generator and battery hybrid energy system

## Dimension (mm)



## Battery system technical parameters:

System parameter Total Energy Useable Energy Depth of Discharge Rated DC Output Power Maximum Charge Power Maximum Discharge Power Round-Trip Efficiency System composition Discharge method Maximum discharge current Charging method Maximum charging current Communication **Enclosure Protection Rating** Net Weight Charging Temperature Range **Discharge Temperature Range** Certificate & Safety Standard **Compatible Inverters** 

Warranty

51.2V/200AH 10.0 kWh 9.0 kWh 90% 5.12kW 5.84 kW 7kW >93% 1P16S CC/CP 120A/60S CC/CP/CV 100A CAN/RS485 IP20  $135\pm5kg$ 0°C~+50°C -20°C~+55°C IEC 62619、IEC 610000 

|        |          | The second se | alowall |  |
|--------|----------|---------------------------------------------------------------------------------