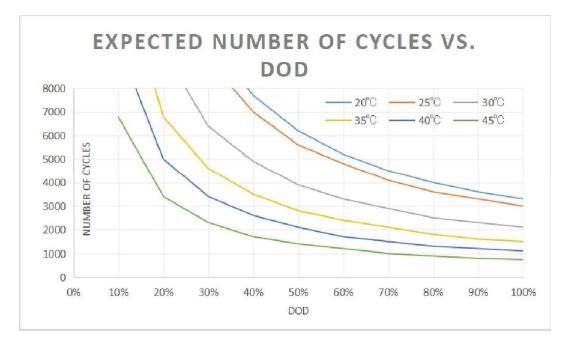

6.72 Kg 416.0 \* I 45.5• 57.5 Charge . 0°C - \* 50°C: Discharge ' -20°C - +55°C :

#### Discharge at Different Rate:

After fully charged at 23t2"C with 0.SC charge current, the cell is discharged at different C-rate to 2.00V.



Aval¥able Capacity t%)

#### **Discharge at Different Temperatures**

After fully charged at  $23z2 \ ^{\circ}C$  with  $0.S\hat{C}$  charge current, then keep the cell at different temperature for 8 hours. The cell is discharged to 2.00V with 0.SC.



#### Residue capacity vs storage time at Different Temperatures





#### Charge at Different Rate:

After fully discharged at 23+2 T with 0.SC discharge current, lhe cell is charged at different C-rate to 3.80V.

C-rate Charge Curve@RT



Avaibbls Capacity gh)

#### Design life (yesrs) at Different Temperatures





#### Expected number of cycles VS DOD at Different Temperatures

#### Battery Capacity at Different Temperatures



## Battery module technical parameters

Nominal Voltage Nominal Capacity Length\* Width\* Height Weight Charging Method Charging Current **Discharging Method Discharging Current** Discharge Cut-off Voltage **Operating Temperature** 

25.6V 200Ah 489\*457.6\*170.5mm About 56.3Kg CC/CP/CV 100A CC/CP 120A 2.5V/CELL Charging: 0~+50°C Discharging: -20~+55℃

#### Dimensions



# Safety instructions

## Observe the following precautions Battery handling guide

- :Risks of explosion
- Do not subject the battery pack to strong impacts.
- Do not crush or puncture the battery pack.
- Do not dispose of the battery pack in a fire.
- Risks of fire
- Do not expose the battery pack to temp