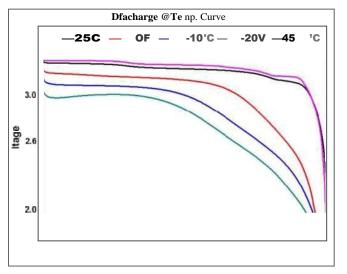

#### **Discharge at Different Temperatures**

After fully charged at  $23z2 \ ^{\circ}C$  with  $0.S\hat{C}$  charge current, then keep the cell at different temperature for 8 hours. The cell is discharged to 2.00V with 0.SC.