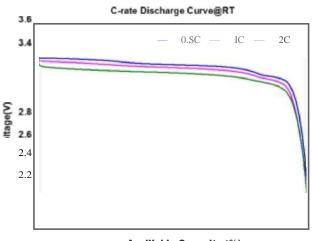

#### Discharge at Different Rate:

After fully charged at 23t2"C with 0.SC charge current, the cell is discharged at different C-rate to 2.00V.

Aval¥able Capacity t%)