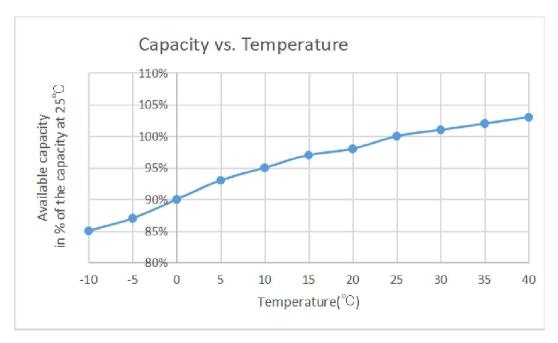

After fully charged at 23t2"C with 0.SC charge current, the cell is discharged at different C-rate to 2.00V.



Aval¥able Capacity t%)

#### **Discharge at Different Temperatures**

After fully charged at  $23z2 \ ^{\circ}C$  with  $0.S\hat{C}$  charge current, then keep the cell at different temperature for 8 hours. The cell is discharged to 2.00V with 0.SC.



#### Residue capacity vs storage time at Different Temperatures





#### Charge at Different Rate:

After fully discharged at 23+2 T with 0.SC discharge current, lhe cell is charged at different C-rate to 3.80V.

C-rate Charge Curve@RT



Avaibbls Capacity gh)

#### Design life (yesrs) at Different Temperatures





#### Expected number of cycles VS DOD at Different Temperatures

#### Battery Capacity at Different Temperatures



## Battery module technical parameters

Nominal Voltage Nominal Capacity Length\* Width\* Height Weight Charging Method Charging Current **Discharging Method Discharging Current** Discharge Cut-off Voltage **Operating Temperature** 

25.6V 200Ah 489\*457.6\*170.5mm About 56.3Kg CC/CP/CV 100A CC/CP 120A 2.5V/CELL Charging: 0~+50°C Discharging: -20~+55℃

#### Dimensions



# Safety instructions

## Observe the following precautions Battery handling guide

- :Risks of explosion
- Do not subject the battery pack to strong impacts.
- Do not crush or puncture the battery pack.
- Do not dispose of the battery pack in a fire.
- Risks of fire
- Do not expose the battery pack to temperatures in excess of 50°C.
- Do not place the battery pack near a heat source, such as a fireplace.
- Do not expose