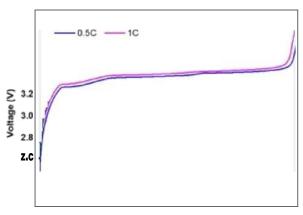

#### Discharge at Different Rate:

After fully charged at 23t2"C with 0.SC charge current, the cell is discharged at different C-rate to 2.00V.

Aval¥able Capacity t%)