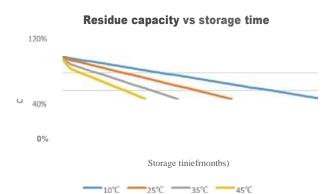

|         |  |

5 years

## • Cell technical parameters:

Type of battery Rated voltage/capacity Cell voltage range Weight Size(L\*W\*Hinm)

Operating temperature

Lithium iron phosphate battery 3.2V/200Ah 2.SV-3.65V 6.72 Kg 416.0 \* I 45.5• 57.5 Charge . 0°C - \* 50°C: Discharge ' -20°C - +55°C :

#### Discharge at Different Rate:

After fully charged at 23t2"C with 0.SC charge current, the cell is discharged at different C-rate to 2.00V.



Aval¥able Capacity t%)

#### **Discharge at Different Temperatures**

After fully charged at  $23z2 \ ^{\circ}C$  with  $0.S\hat{C}$  charge current, then keep the cell at different temperature for 8 hours. The cell is discharged to 2.00V with 0.SC.



#### Residue capacity vs storage time at Different Temperatures





#### Charge at Different Rate:

After fully discharged at 23+2 T with 0.SC discharge current, lhe cell is charged at different C-rate to 3.80V.

C-rate Charge Curve@RT



Avaibbls Capacity gh)

#### Design life (yesrs) at Different Temperatures





#### Expected number of cycles VS DOD at Different Temperatures

#### Battery Capacity at Different Temperatures



## Battery module technical parameters

Nominal Voltage Nominal Capacity Length\* Width\* Height Weight Charging Method Charging Current **Discharging Method Discharging Current** Discharge Cut-off Voltage **Operating Temperature** 

25.6V 200Ah 489\*457.6\*170.5mm About 56.3Kg CC/CP/CV 100A CC/CP 120A 2.5V/CELL Charging: 0~+50°C Discharging: -20~+55℃

#### Dimensions



# Safety instructions

## Observe the following precauti