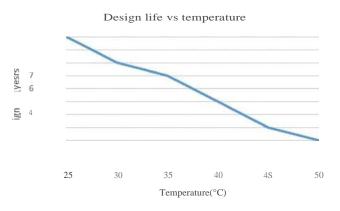

V 6.72 Kg 416.0 \* I 45.5• 57.5 Charge . 0°C - \* 50°C: Discharge ' -20°C - +55°C :

#### Discharge at Different Rate:

After fully charged at 23t2"C with 0.SC charge current, the cell is discharged at different C-rate to 2.00V.



Aval¥able Capacity t%)

#### **Discharge at Different Temperatures**

After fully charged at  $23z2 \ ^{\circ}C$  with  $0.S\hat{C}$  charge current, then keep the cell at different temperature for 8 hours. The cell is discharged to 2.00V with 0.SC.



#### Residue capacity vs storage time at Different Temperatures





#### Charge at Different Rate:

After fully discharged at 23+2 T with 0.SC discharge current, lhe cell is charged at different C-rate to 3.80V.

C-rate Charge Curve@RT



Avaibbls Capacity gh)

#### Design life (yesrs) at Different Temperatures





#### Expected number of cycles VS DOD at Different Temperatures

#### Battery Capacity at Different Temperatures



## Battery module technical parameters

Nominal Voltage Nominal Capacity Length\* Width\* Height Weight Charging Method Charging Current **Discharging Method Discharging Current** Discharge Cut-off Voltage **Operating Temperature** 

25.6V 200Ah 489\*457.6\*170.5mm About 56.3Kg CC/CP/CV 100A CC/CP 120A 2.5V/CELL Charging: 0~+50°C Discharging: -20~+55℃

#### Dimensions



# Safety instructions

## Observe the following precautions Battery handling guide

- :Risks of explosion
- Do not subject the battery pack to strong impacts.
- Do not crush or puncture the battery pack.
- Do not dispose of the battery pack in a fire.
- Risks of fire
- Do not expose the battery pack to te